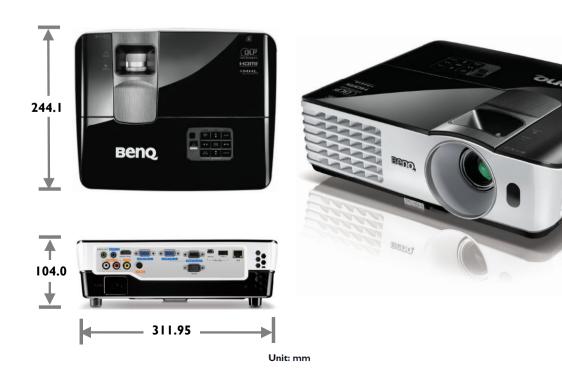

#### Dimension

| Projection System                    | DLP                                                                                                                                                                                                                                                                                                |                                                                                                                                        |  |  |  |  |  |
|--------------------------------------|----------------------------------------------------------------------------------------------------------------------------------------------------------------------------------------------------------------------------------------------------------------------------------------------------|----------------------------------------------------------------------------------------------------------------------------------------|--|--|--|--|--|
| Native Resolution                    | XGA(1024x7680)                                                                                                                                                                                                                                                                                     |                                                                                                                                        |  |  |  |  |  |
| Brightness                           | 3500AL                                                                                                                                                                                                                                                                                             |                                                                                                                                        |  |  |  |  |  |
| Contrast Ratio                       | 13000:1                                                                                                                                                                                                                                                                                            |                                                                                                                                        |  |  |  |  |  |
| Display Color                        | 1.07 Billion Colors                                                                                                                                                                                                                                                                                |                                                                                                                                        |  |  |  |  |  |
| Lens                                 | F2.59-2.87 f=16.88-21.88 mm                                                                                                                                                                                                                                                                        |                                                                                                                                        |  |  |  |  |  |
| Aspect Ratio                         | Native 4:3 (5 aspect ratio selectable)                                                                                                                                                                                                                                                             |                                                                                                                                        |  |  |  |  |  |
| Throw Ratio                          | I.51~21.97(65"@ 2m)                                                                                                                                                                                                                                                                                |                                                                                                                                        |  |  |  |  |  |
| Image Size (Diagonal)                | 37.5"-300"                                                                                                                                                                                                                                                                                         |                                                                                                                                        |  |  |  |  |  |
| Zoom Ratio                           | 1.3:1                                                                                                                                                                                                                                                                                              |                                                                                                                                        |  |  |  |  |  |
| Lamp Type                            | 240W                                                                                                                                                                                                                                                                                               |                                                                                                                                        |  |  |  |  |  |
| Lamp(Normal/Economic/SmartEco Mode)* | 3500/5000/6500 hours                                                                                                                                                                                                                                                                               |                                                                                                                                        |  |  |  |  |  |
| Keystone Adjustment                  | 2D, Vertical +/- 30 degrees, Horizontal +/- 25 degrees, under 3D timing only Vertical +/- 30 degrees                                                                                                                                                                                               |                                                                                                                                        |  |  |  |  |  |
| Projection Offset                    | 125% ±5%                                                                                                                                                                                                                                                                                           |                                                                                                                                        |  |  |  |  |  |
| Resolution Support                   | VGA(640 x 480) to UXGA(1600 x 1200)                                                                                                                                                                                                                                                                |                                                                                                                                        |  |  |  |  |  |
| Horizontal Frequency                 | 15K~102KHz                                                                                                                                                                                                                                                                                         |                                                                                                                                        |  |  |  |  |  |
| Vertical Scan Rate                   | 23~120Hz                                                                                                                                                                                                                                                                                           |                                                                                                                                        |  |  |  |  |  |
| Compatibility                        | HDTV Compatibility                                                                                                                                                                                                                                                                                 | 480i, 480p, 576i, 576p, 720p, 1080i, 1080p                                                                                             |  |  |  |  |  |
|                                      | Video Compatibility                                                                                                                                                                                                                                                                                | NTSC, PAL, SECAM                                                                                                                       |  |  |  |  |  |
|                                      | 3D Compatibility (Please refer to User's Manual for detailed support timing.)                                                                                                                                                                                                                      | Frame Sequential: Up to 60Hz 720p<br>Frame Packing: Up to 24Hz 1080p<br>Side by Side: Up to 60Hz 1080i<br>Top Bottom: Up to 24Hz 1080p |  |  |  |  |  |
| Interface                            | Computer in (D-sub 15pin)                                                                                                                                                                                                                                                                          | x 2(Share with component)                                                                                                              |  |  |  |  |  |
|                                      | Monitor out (D-sub 15pin)                                                                                                                                                                                                                                                                          | x I                                                                                                                                    |  |  |  |  |  |
|                                      | HDMI/MHL                                                                                                                                                                                                                                                                                           | × I(Share with MHL 1.2)                                                                                                                |  |  |  |  |  |
|                                      | Composite Video in (RCA)                                                                                                                                                                                                                                                                           | xl                                                                                                                                     |  |  |  |  |  |
|                                      | S-Video in (Mini DIN 4pin)                                                                                                                                                                                                                                                                         | x I                                                                                                                                    |  |  |  |  |  |
|                                      | Audio in (Mini Jack)                                                                                                                                                                                                                                                                               | x I                                                                                                                                    |  |  |  |  |  |
|                                      | Audio L/R in (RCA)                                                                                                                                                                                                                                                                                 | хI                                                                                                                                     |  |  |  |  |  |
|                                      | Audio out (Mini Jack)                                                                                                                                                                                                                                                                              | хI                                                                                                                                     |  |  |  |  |  |
|                                      | Speaker                                                                                                                                                                                                                                                                                            | 10W x 1                                                                                                                                |  |  |  |  |  |
|                                      | USB (Type A)                                                                                                                                                                                                                                                                                       | × I (USB Reader & Wireless Display)                                                                                                    |  |  |  |  |  |
|                                      | USB (Type mini B)                                                                                                                                                                                                                                                                                  | × I (Download & UBS display)                                                                                                           |  |  |  |  |  |
|                                      | RS232 (DB-9pin)                                                                                                                                                                                                                                                                                    | хI                                                                                                                                     |  |  |  |  |  |
|                                      | RJ45                                                                                                                                                                                                                                                                                               | хI                                                                                                                                     |  |  |  |  |  |
|                                      | IR Receiver                                                                                                                                                                                                                                                                                        | x2 (Front+Top)                                                                                                                         |  |  |  |  |  |
| Dimensions                           | Dimensions(W $\times$ H $\times$ D)                                                                                                                                                                                                                                                                | 311.95 x 104.07 x 244.11 mm                                                                                                            |  |  |  |  |  |
|                                      | Dimensions( $W \times H \times D$ )                                                                                                                                                                                                                                                                | 311.95 x 90.07 x 244.11 mm                                                                                                             |  |  |  |  |  |
|                                      | Weight                                                                                                                                                                                                                                                                                             | 2.65kg (5.84lbs)                                                                                                                       |  |  |  |  |  |
| Power                                | Power Supply                                                                                                                                                                                                                                                                                       | AC100 to 240 V, 50 to 60 Hz                                                                                                            |  |  |  |  |  |
|                                      | Power Consumption                                                                                                                                                                                                                                                                                  | 375W, Standby<0.5W                                                                                                                     |  |  |  |  |  |
| Audible Noise                        | 33/30 dBA (Normal/Economic mode)                                                                                                                                                                                                                                                                   |                                                                                                                                        |  |  |  |  |  |
| On-Screen Display Languages          | Arabic/Bulgarian/ Croatian/ Czech/ Danish/ Dutch/ English/ Finnish/ French/ German/ Greek/ Hindi/ Hungarian/ Italian/<br>Indonesian/ Japanese/ Korean/ Norwegian/ Polish/ Portuguese/ Romanian/ Russian/ Simplified Chinese/Spanish/ Swedish/<br>Turkish/ Thai/ Traditional Chinese (28 Languages) |                                                                                                                                        |  |  |  |  |  |
| Picture Modes                        | Dynamic/Presentation/sRGB/Cinema/User 1/User 2                                                                                                                                                                                                                                                     |                                                                                                                                        |  |  |  |  |  |
| Accessories                          | Standard                                                                                                                                                                                                                                                                                           | Optional                                                                                                                               |  |  |  |  |  |
|                                      | Carry Bag                                                                                                                                                                                                                                                                                          | Presentation Plus                                                                                                                      |  |  |  |  |  |
|                                      | Remote Control w/ Battery                                                                                                                                                                                                                                                                          | Spare Lamp Kit                                                                                                                         |  |  |  |  |  |
|                                      | Power Cord (by region)                                                                                                                                                                                                                                                                             | Ceilling Mount                                                                                                                         |  |  |  |  |  |
|                                      | User Manual CD                                                                                                                                                                                                                                                                                     | 3D Glasses                                                                                                                             |  |  |  |  |  |
|                                      | Quick Start Guide                                                                                                                                                                                                                                                                                  |                                                                                                                                        |  |  |  |  |  |
|                                      | Warranty Card (by region)<br>VGA(D-sub 15pin) Cable                                                                                                                                                                                                                                                |                                                                                                                                        |  |  |  |  |  |
|                                      |                                                                                                                                                                                                                                                                                                    |                                                                                                                                        |  |  |  |  |  |