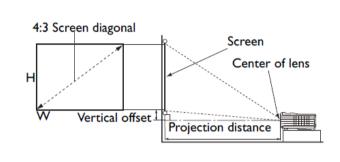

### **Distance Chart**

| Screen size |      |      | Projection distance (mm) |                 |         |                 |                    |
|-------------|------|------|--------------------------|-----------------|---------|-----------------|--------------------|
| Diagonal    |      | w    | н                        | Min<br>distance | 0       | Max<br>distance | Vertical<br>offset |
| Inch        | mm   | (mm) | (mm)                     | (max.<br>zoom)  | Average | (min.<br>zoom)  | (mm)               |
| 50          | 1270 | 1016 | 762                      | 1538            | 1769    | 2000            | 57                 |
| 60          | 1524 | 1219 | 914                      | 1846            | 2123    | 2400            | 69                 |
| 70          | 1778 | 1422 | 1067                     | 2154            | 2477    | 2800            | 80                 |
| 80          | 2032 | 1626 | 1219                     | 2462            | 2831    | 3200            | 91                 |
| 90          | 2286 | 1829 | 1372                     | 2769            | 3185    | 3600            | 103                |
| 100         | 2540 | 2032 | 1524                     | 3077            | 3538    | 4000            | 114                |
| 120         | 3048 | 2438 | 1829                     | 3692            | 4246    | 4800            | 137                |
| 155         | 3937 | 3150 | 2362                     | 4769            | 5485    | 6200            | 177                |
| 200         | 5080 | 4064 | 3048                     | 6154            | 7077    | 8000            | 229                |
| 250         | 6350 | 5080 | 3810                     | 7692            | 8846    | 10000           | 286                |
| 300         | 7620 | 6096 | 4572                     | 9231            | 10615   | 12000           | 343                |

61.17

The screen aspect ratio is 4:3 and the projected picture is in a 4:3 aspect ratio