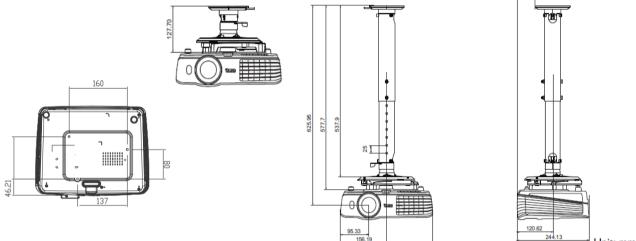

| 3538    | 4000            | 114                |
| 120         | 3048 | 2438 | 1829                     | 3692            | 4246    | 4800            | 137                |
| 155         | 3937 | 3150 | 2362                     | 4769            | 5485    | 6200            | 177                |
| 200         | 5080 | 4064 | 3048                     | 6154            | 7077    | 8000            | 229                |
| 250         | 6350 | 5080 | 3810                     | 7692            | 8846    | 10000           | 286                |
| 300         | 7620 | 6096 | 4572                     | 9231            | 10615   | 12000           | 343                |

61.17

The screen aspect ratio is 4:3 and the projected picture is in a 4:3 aspect ratio

# Wall mount/Ceiling mount Chart



#### Dimension